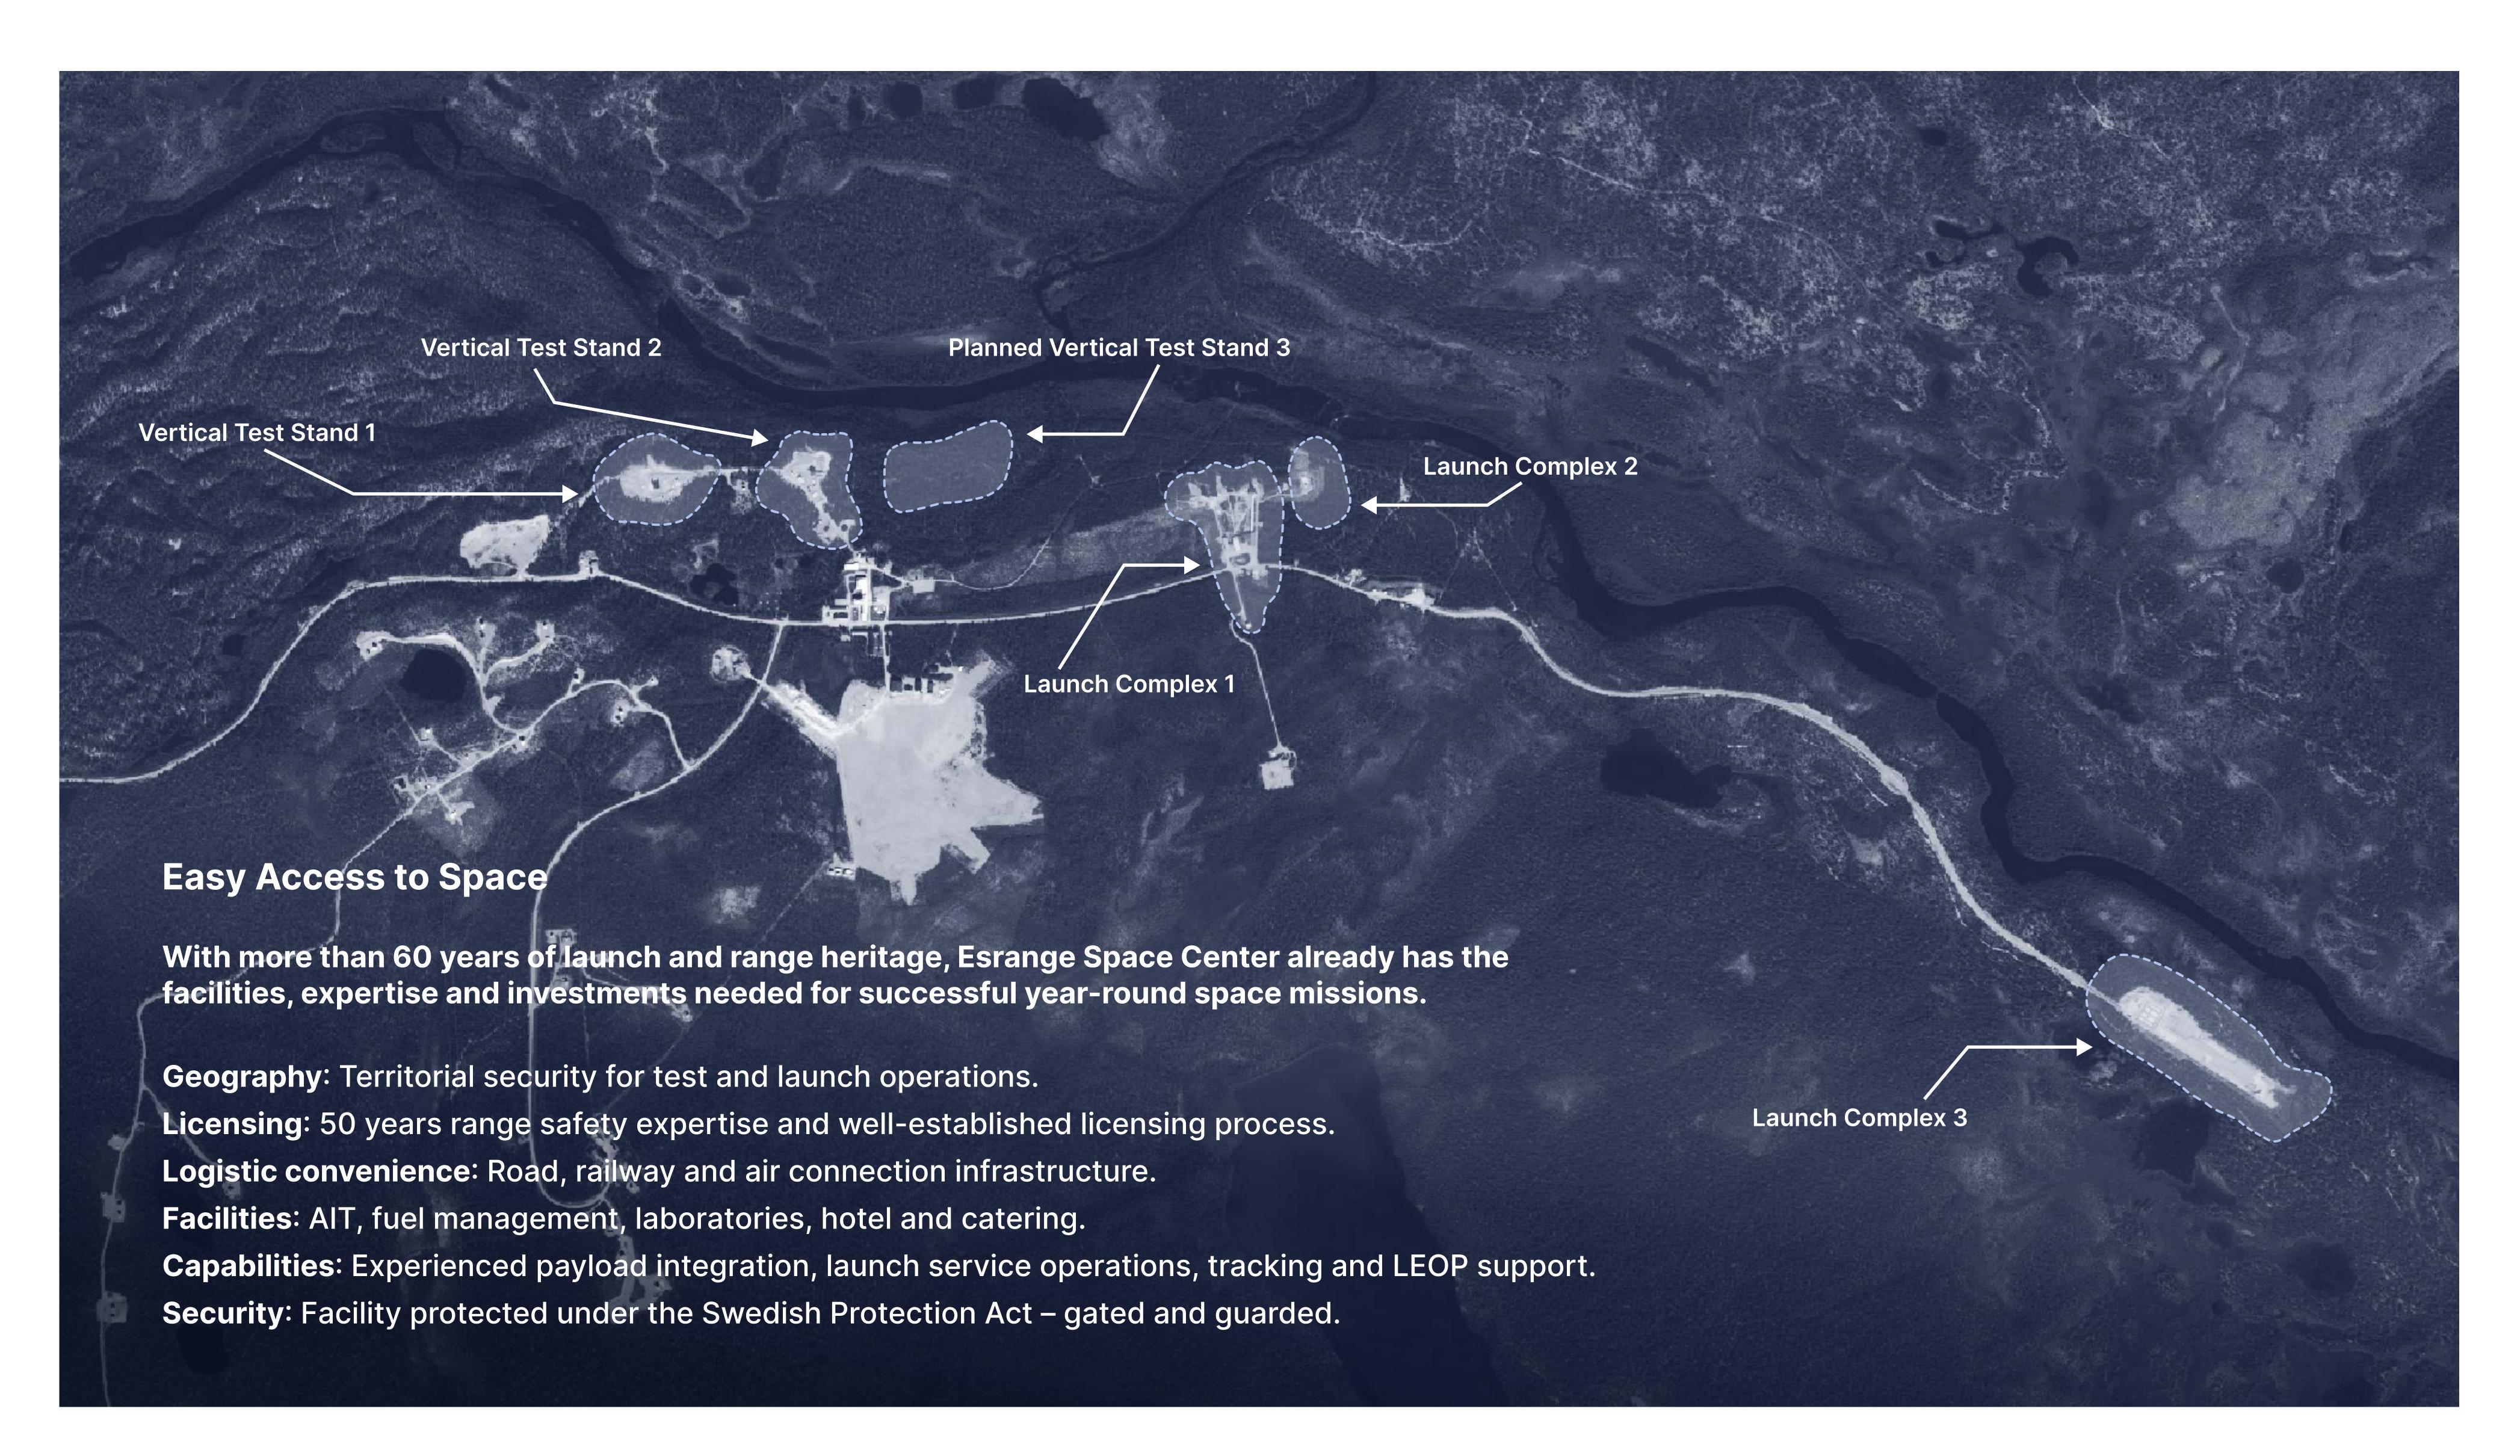

#### **Spaceport Esrange**

3 orbital launch pads Vehicle Integration Building **Spaceport Services** Launch Service Provider

**Established services** O Coming services