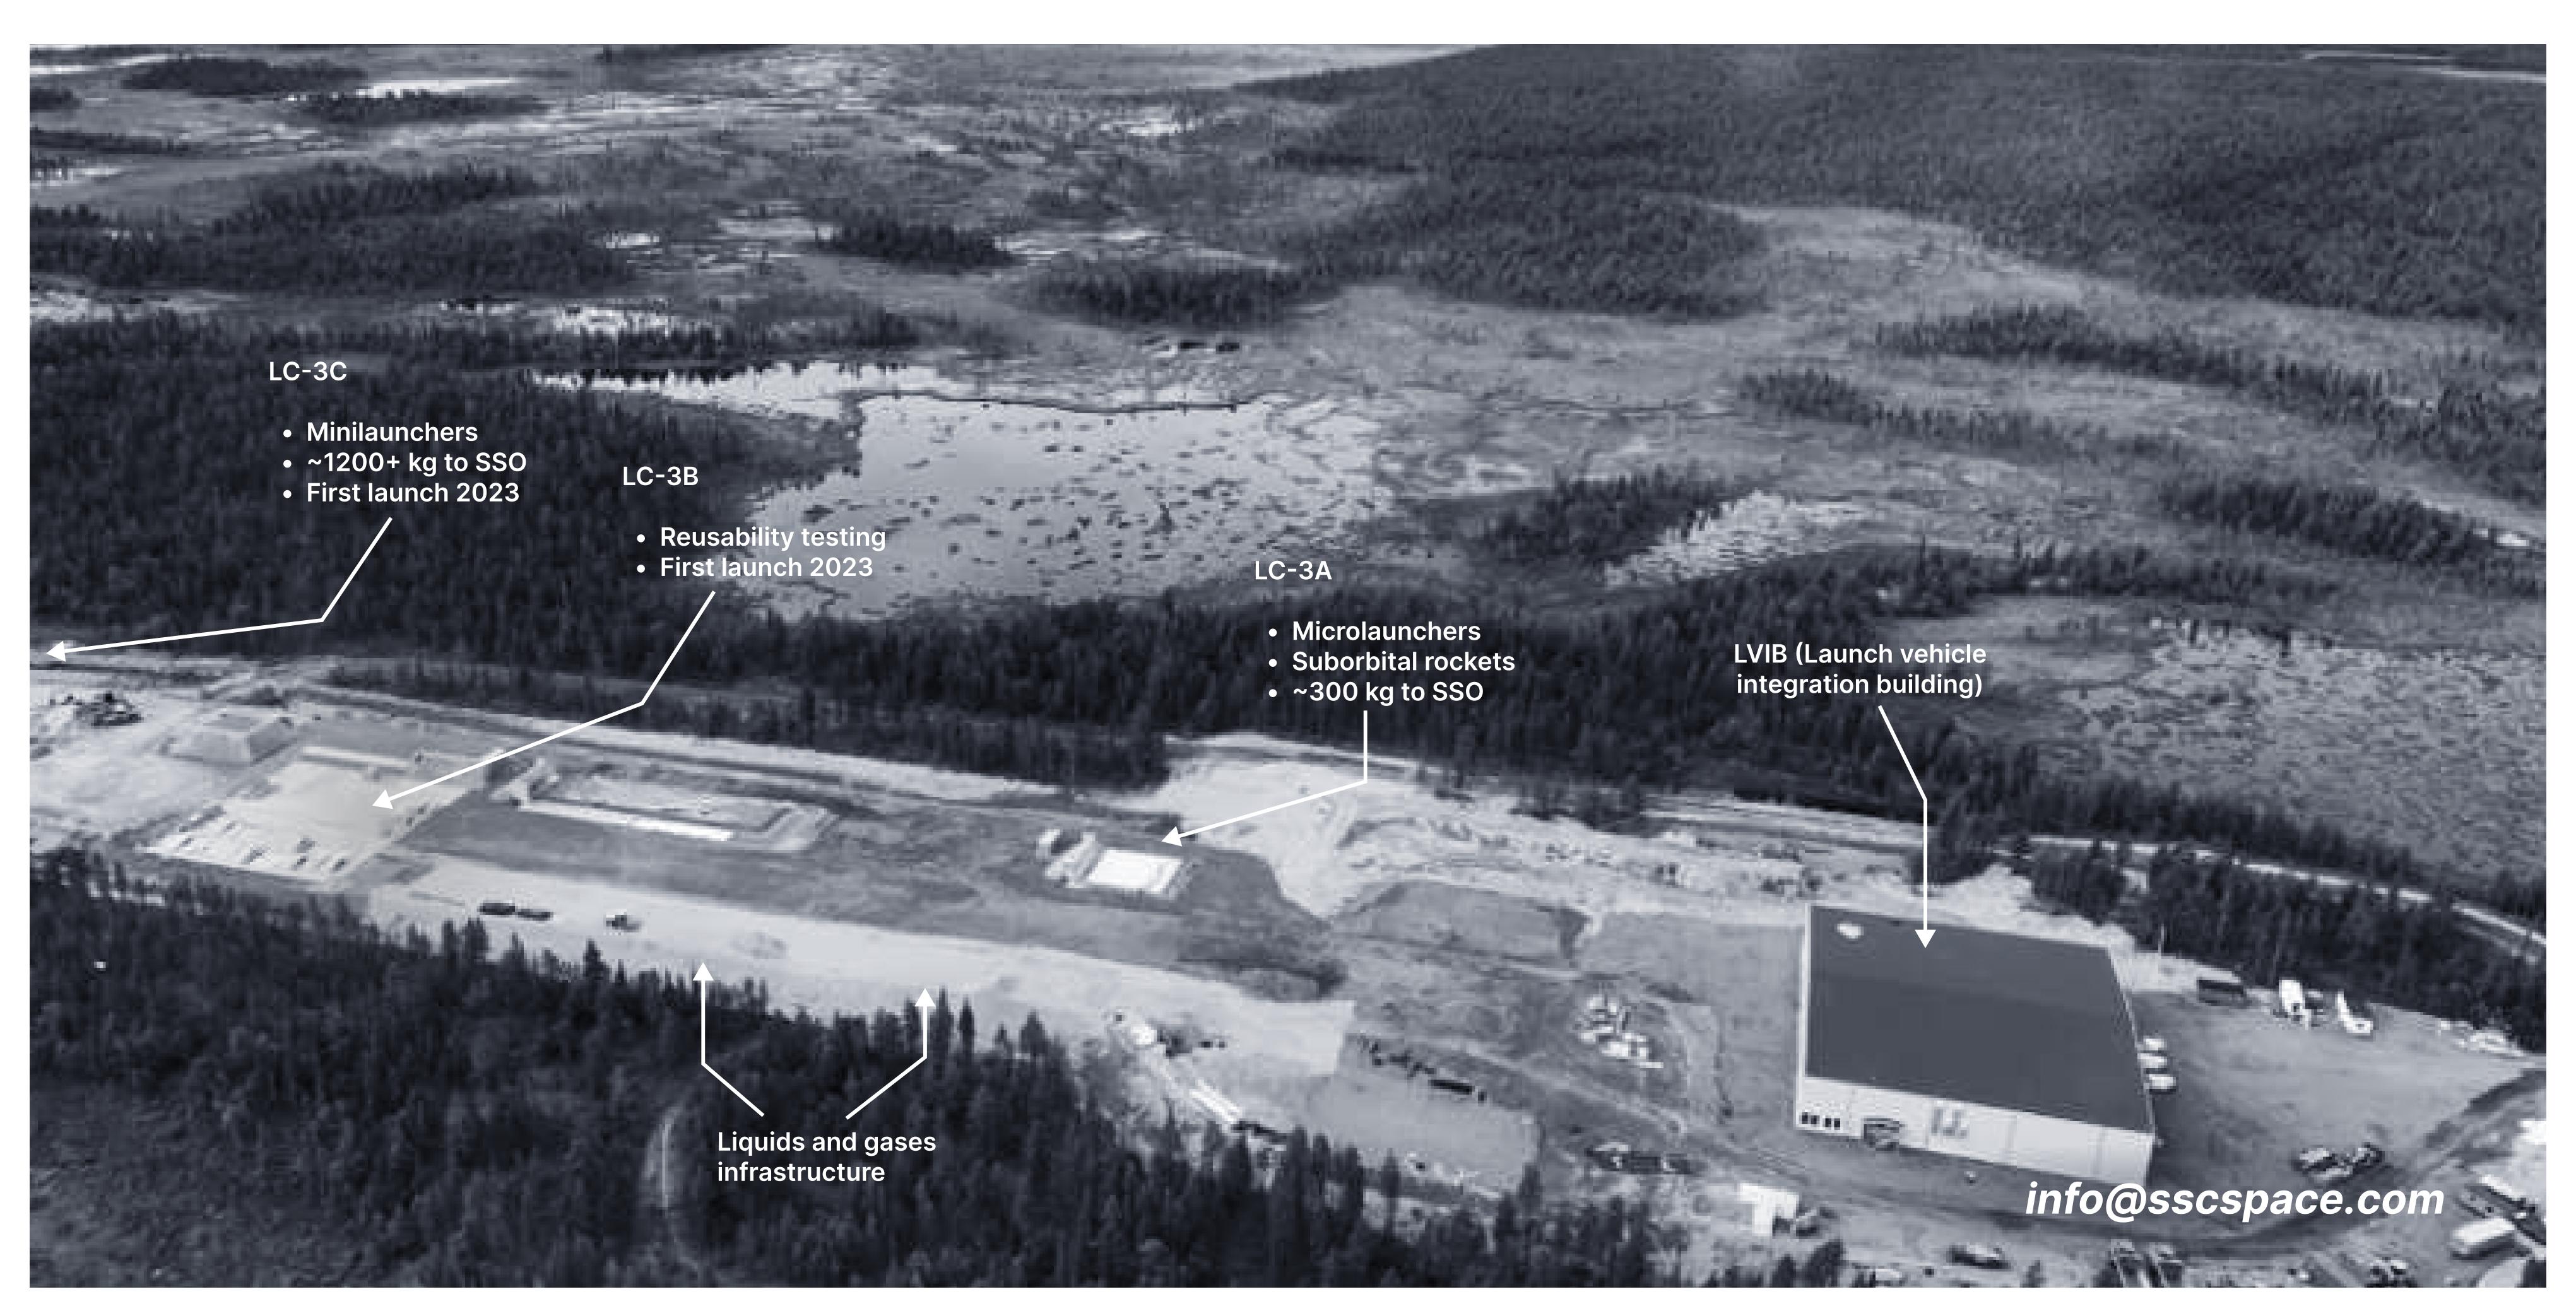

#### **Spaceport Esrange**

3 orbital launch pads Vehicle Integration Building **Spaceport Services** Launch Service Provider

**Established services** O Coming services